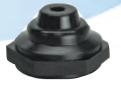

## Protective Hexboot Toggle Switch/Circuit Breaker

Full Hexboot 1300-600-0092

Bluewater full or half hexboot is the perfect complement to any line of toggle switches or circuit breakers. The boot is compatible with 15/32" threaded bushings and will provide extra protection against the elements in harsh environments.

### **Features**

**Dimensions** 

20.256

Full Hexboot

15/32-32NS-28

Highlights:

- Flexible tear-resistant silicone rubber overmolded onto a 15/32" brass hexnut
- Full hexboot completely covers toggle actuator and bushing
- Meets ROHS 2011/65/EU directive
- Inhibits the rotation of switches subjected to low frequency vibration
- Complementary, cost effective addition to Bluewater's toggle switches
- Different colors available upon request