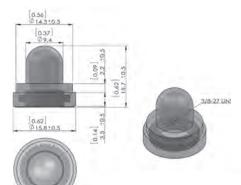

### **Features**

**Dimensions** 

20.256

Full Hexboot

15/32-32NS-28

Highlights:

- Flexible tear-resistant silicone rubber overmolded onto a 15/32" brass hexnut
- Full hexboot completely covers toggle actuator and bushing
- Meets ROHS 2011/65/EU directive
- Inhibits the rotation of switches subjected to low frequency vibration
- Complementary, cost effective addition to Bluewater's toggle switches
- Different colors available upon request