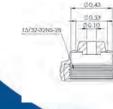

## Protective Hexboot Toggle Switch/Circuit Breaker

Full Hexboot 1300-600-0092

Bluewater full or half hexboot is the perfect complement to any line of toggle switches or circuit breakers. The boot is compatible with 15/32" threaded bushings and will provide extra protection against the elements in harsh environments.

### **Features**

**Dimensions** 

20.256

Full Hexboot

15/32-32NS-28

Highlights:

- Flexible tear-resistant silicone rubber overmolded onto a 15/32" brass hexnut
- Full hexboot completely covers toggle actuator and bushing
- Meets ROHS 2011/65/EU directive
- Inhibits the rotation of switches subjected to low frequency vibration
- Complementary, cost effective addition to Bluewater's toggle switches
- Different colors available upon request