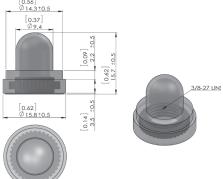

## Protective Hexboot Toggle Switch/Circuit Breaker

Full Hexboot 1300-600-0092

Half Hexboot 1300-700-0092

Bluewater full or half hexboot is the perfect complement to any line of toggle switches or circuit breakers. The boot is compatible with 15/32" threaded bushings and will provide extra protection against the elements in harsh environments.

### **Features**

Highlights:

- Flexible tear-resistant silicone rubber overmolded onto a 15/32" brass hexnut
- Full hexboot completely covers toggle actuator and bushing
- Meets ROHS 2011/65/EU directive
- Inhibits the rotation of switches subjected to low frequency vibration
- Complementary, cost effective addition to Bluewater's toggle switches
- Different colors available upon request