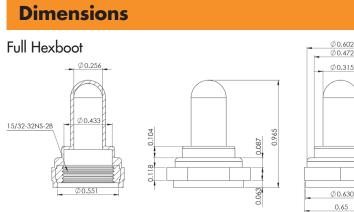

## Protective Hexboot Toggle Switch/Circuit Breaker

Full Hexboot 1300-600-0092

Half Hexboot 1300-700-0092

Bluewater full or half hexboot is the perfect complement to any line of toggle switches or circuit breakers. The boot is compatible with 15/32" threaded bushings and will provide extra protection against the elements in harsh environments.

### **Features**

Highlights:

- Flexible tear-resistant silicone rubber overmolded onto a 15/32" brass hexnut
- Full hexboot completely covers toggle actuator and bushing
- Meets ROHS 2011/65/EU directive
- Inhibits the rotation of switches subjected to low frequency vibration
- Complementary, cost effective addition to Bluewater's toggle switches
- Different colors available upon request