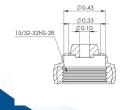

## Protective Hexboot Toggle Switch/Circuit Breaker

Full Hexboot 1300-600-0092

Half Hexboot 1300-700-0092

Bluewater full or half hexboot is the perfect complement to any line of toggle switches or circuit breakers. The boot is compatible with 15/32" threaded bushings and will provide extra protection against the elements in harsh environments.

### **Features**

Highlights:

- Flexible tear-resistant silicone rubber overmolded onto a 15/32" brass hexnut
- Full hexboot completely covers toggle actuator and bushing
- Meets ROHS 2011/65/EU directive
- Inhibits the rotation of switches subjected to low frequency vibration
- Complementary, cost effective addition to Bluewater's toggle switches
- Different colors available upon request